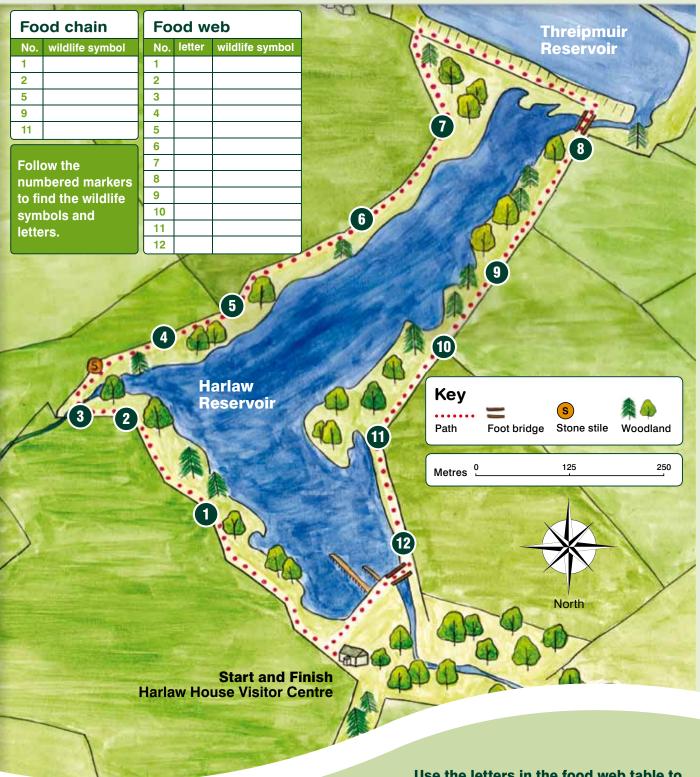

Create a food chain and a food web using the wildlife symbols collected on the Harlaw Woodland Biodiversity Trail.