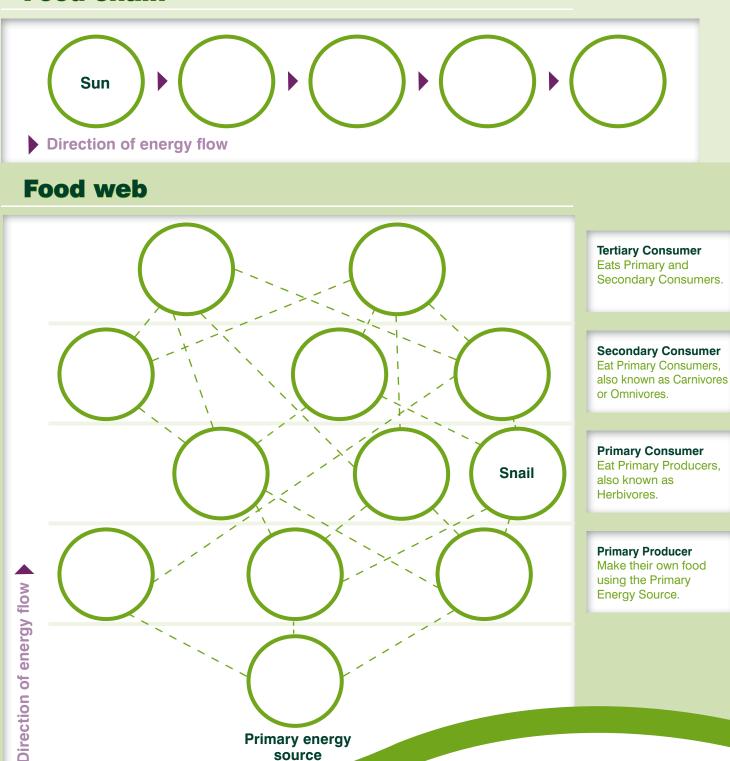

## **Create a food chain and a food web**

All plants and animals require energy to live. A food chain is a sequence of who eats who in order to gain energy. Several **food chains** connected together create a **food web**.

Use the letters in the food web table to create a twelve lettered word.