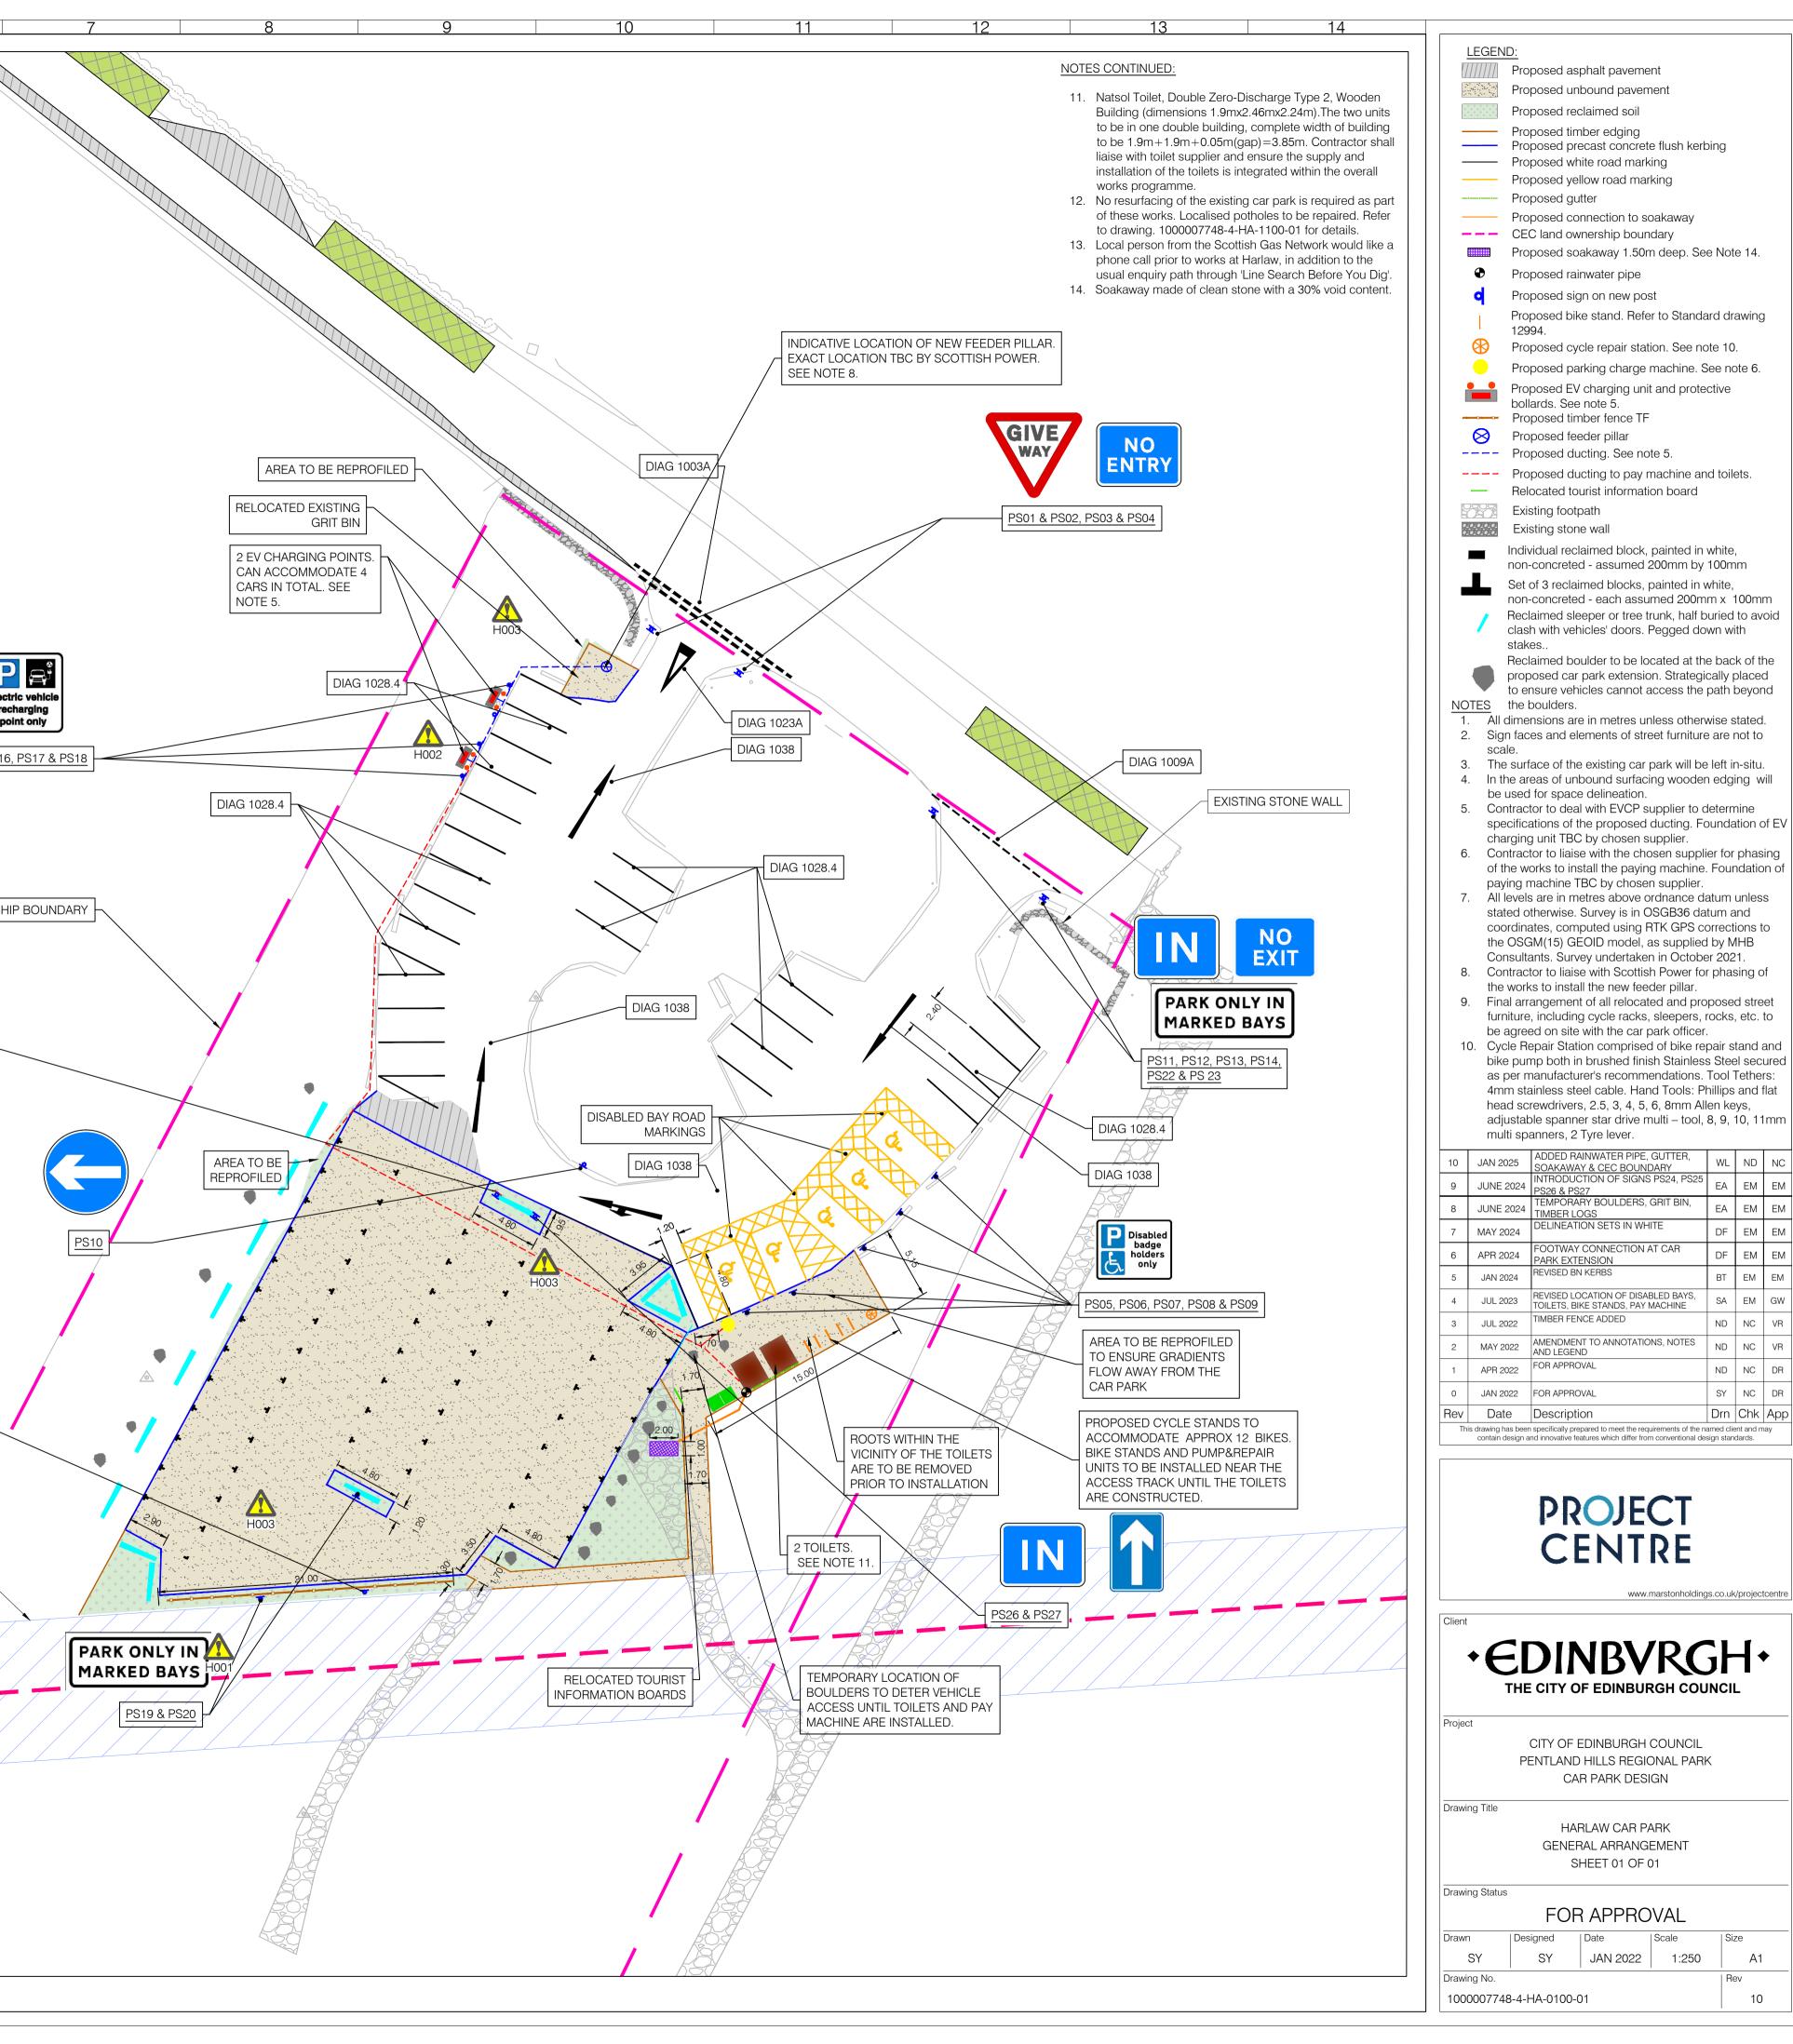

| 1                                                                                                                                                                                                                  | 2                                                                                       | 3        | 4                        | 5                        | 6        |                  |
|--------------------------------------------------------------------------------------------------------------------------------------------------------------------------------------------------------------------|-----------------------------------------------------------------------------------------|----------|--------------------------|--------------------------|----------|------------------|
| A                                                                                                                                                                                                                  |                                                                                         |          |                          |                          |          |                  |
| B                                                                                                                                                                                                                  |                                                                                         |          |                          |                          |          |                  |
| C                                                                                                                                                                                                                  |                                                                                         |          |                          |                          |          |                  |
| D                                                                                                                                                                                                                  |                                                                                         |          |                          |                          |          | Elen             |
| E                                                                                                                                                                                                                  |                                                                                         |          |                          |                          | [        | <u>PS15, PS1</u> |
| F                                                                                                                                                                                                                  |                                                                                         |          | PS24 &                   | PS25                     | CEC LAND | OWNERS           |
|                                                                                                                                                                                                                    |                                                                                         |          |                          |                          |          |                  |
| G                                                                                                                                                                                                                  |                                                                                         |          | PS21                     | ]                        |          |                  |
| H                                                                                                                                                                                                                  |                                                                                         | EXISTING | JNDERGROUND SERVICE 5m E | XCLUSION ZONE (SGN PIPEL | INE)     |                  |
| J                                                                                                                                                                                                                  |                                                                                         |          |                          |                          |          |                  |
| SAFETY, HEALTH AND ENVIROR   In addition to the hazards/risks nor   type of work detailed on this drawing   significant risks and information ide   ▲ HAZARD   H001 PRESENCE OF HIGH PRESE   EASEMENT AREA OF 5 ME | mally associated with the ng, note the following entified by the designer               |          |                          |                          |          |                  |
| H002 PRESENCE OF EV CHARGI<br>RADIUS CLEARANCE OF C<br>SURROUNDING THE EV CH<br>REQUIRED, SUBJECT TO D<br>POWER CONSUMPTION.<br>H003 POTENTIAL PRESENCE OF                                                         | NG UNITS - A 2-METRE<br>ONDUCTING MATERIALS<br>HARGING UNIT MAYBE<br>DETAILS OF EV UNIT |          |                          |                          |          |                  |
| L CONTRACTOR TO INSPEC<br>CONSTRUCTION FOR ANY<br>THROUGH EXCAVATION.<br>It is assumed that all works be carr<br>contractor working, where appropr<br>method statement.                                            | T AREAS OF NEW<br>RISKS TO WILDLIFE<br>ied out by a competent                           |          |                          | /                        |          |                  |